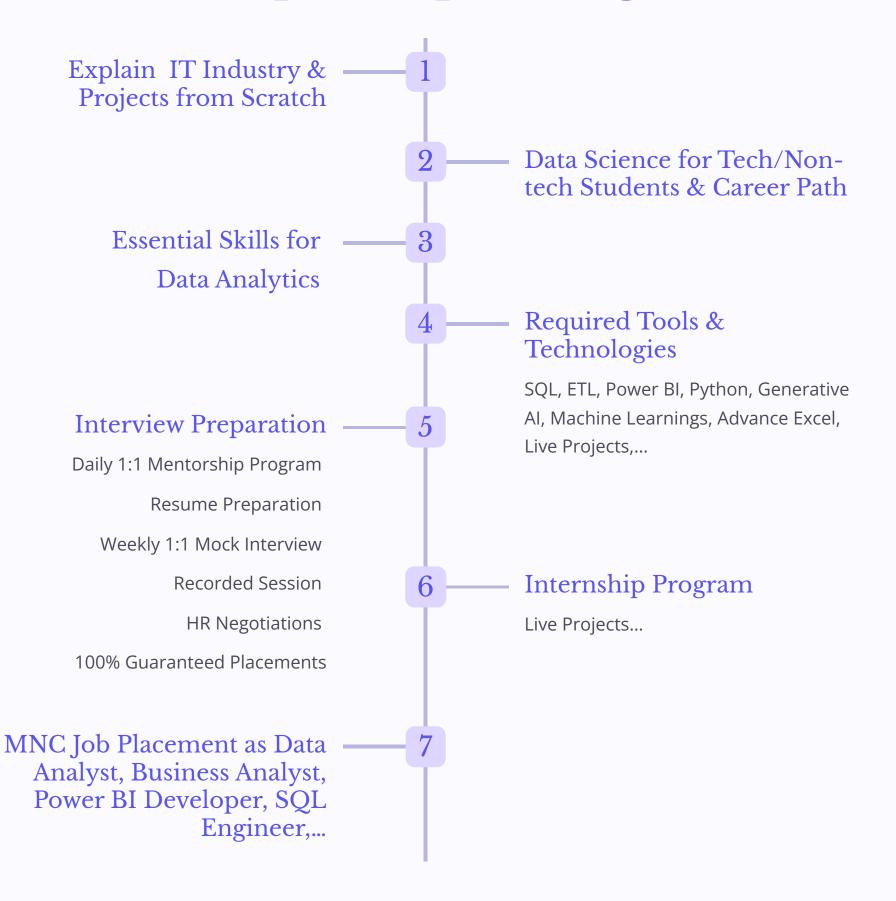

## Data Analytics Syllabus- Power BI

#### 1st Week - BI Concepts **Business Intelligence Concepts** • Descriptive Analysis 2nd Week - Project based Learning Predictive analysis layers in Bi system Power Query Editor: Data **Data Analytics** Transformation with M-Code, Concatenate, Inserted, Extracted, Data Types Marge, Split, Extract, Rounding Power BI Components Column,... Append, Marge Query & Al Insights 3rd Week - Project based Manage Columns, Transpose, Pivot Learning & Unpivot, Data Type, Number & Text Column **Power BI Desktop:** Custom, Conditional & Index DAX, Time Intelligence Functions, Column, Date & Time functions. Calculated Tables, Calculate Columns, Row Context, Filter Data Profiling & Column Profiling Context, Measures, Data Category, Summarization, Data hierarchy, 4th Week - Project based Report View : Field Pane, Learning Visualization Pane, Format Pane, Conditional formatting. Interactive Dashboards with Buildin & custom visuals All Filters: Visual Level, Page Level, Report Level, Drill Through & Drill Data View : DataType, Format & Down Preview. Data Sources : XML, CSV, PDF, Folder with Combine Files, Enter 5th Week - Project based Data, Learning Normalization, De-Normalization • Model View : Cardinality, Manage Concepts Relationship, Facts And SQL Server - Import & Direct Query Dimensions, ER-Diagram, Schema, Relationship - One to Many Cardinality (Primary Key & Foreign Key) 6th Week - Project based Bookmark, Selection Pane, Learning Performance Analyzer & Sync Slicers. Power BI Services: Securities : Row Level Securities Workspace, My Workspace, Premium (RLS) - Static and Dynamic. vs Pro, DataSets, Dashboards, RLS,... Q & A, Transform Data and Publish Power Apps, Admin, Member, Contributor, Viewers Access. 7th Week - Highlights Gateway Installations - Personal & Standard Real Time Project Resume Building Sessions, 👉 ETL Project 1:1 Mentorship 👉 HR, Manager Session Naukri Session, HR, & Manager Session. Weekly Mock Project Q & A Session Experience Certification