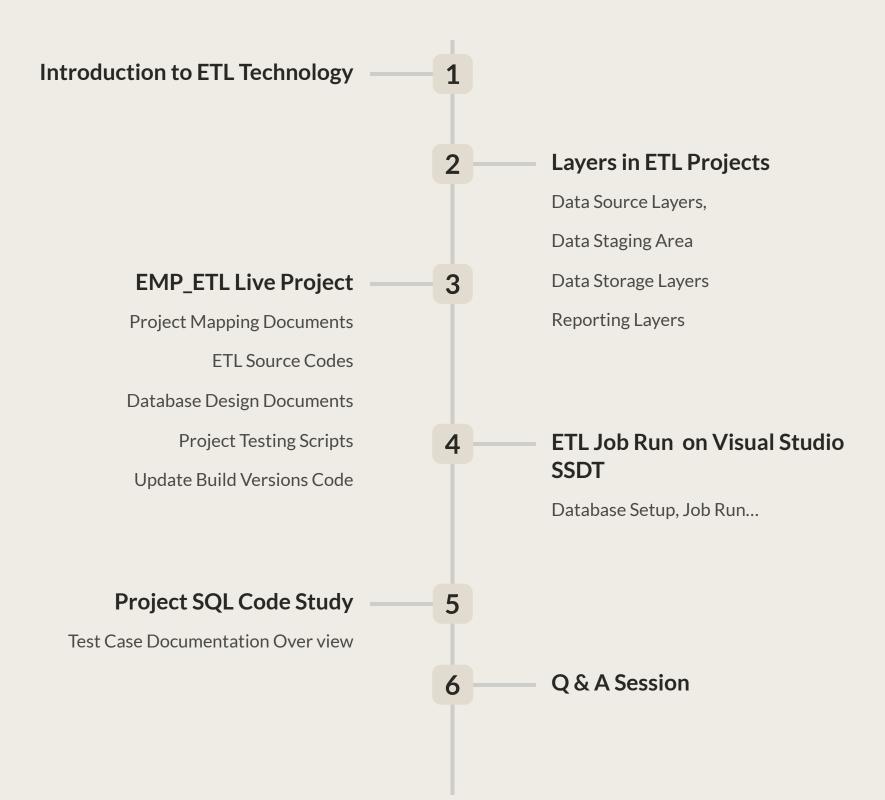

# Data Analytics & Data Science - ETL

## **Road Map for Upcoming Batch**

#### 1st Week - Basic SQL 1 TSQL vs PLQSL SQL Commands/ Statement/Subsets, 2 2nd Week - Advance SQL for DDL, DML, DQL **Data Analysis** DCL, TCL In & Between Operations, Delete/Drop/Truncate, Airthmatic & Logical Operators, Update/Delete Commands, Concatinate & Like Operators, **DBMS vs RDBMS** Like/Find/Replace Operators, Union & Union all Operators, 3rd Week - PLSQL for Data Aggregate: Min, Max, Sum, Avg, **Analysis** Count, DinstinctCount Functions. Upper, Lower & CapitalEachWord • Length, InString, SubString & Replace String Functions, String Functions, Date Function: AddMonths, Date Difference, GetDate, DateName, DatePart, DateConvert, Nextday, LastDay, System date, TimeStamp. Characters To date, Date to **Characters String Conversation** 4th Week - TSQL for Data function, **Analysis** SQL all Joins, Local and global tables, Stored Procedures & Parameters, SQL Triggers, Advance Stored Procedures, CTE: Common Table Expressions, SQL Index, • Where, Group By, Having, Order by SQL View, Clauses, Windows Functions: Rank, Dense\_Rank, Row\_Number, Row\_ID, Primary Key & Foreign Key 5th Week - Project based 5 Relationships, Learning Surrogate Key, Composite Key. SSIS Project, Null, Not Null Constraints, Visual Studio SSDT Installation Check, Default Constraints, EMP\_ETL Project Data Warehouse Concepts, Mapping Documents, SCDs, Schema, ER-Diagrams, Requirement Documents, Normalization, Facts and Dimensions, OLAP cube, OLTP etc. Database Testing, Agile Methodologies etc... 6th Week - Project based 6 Learning Real Time Project Resume Building Sessions, 1:1 Mentorship Q & A Session Naukri Session, HR, & Manager Session. Weekly Mock Project **Experience Certification**