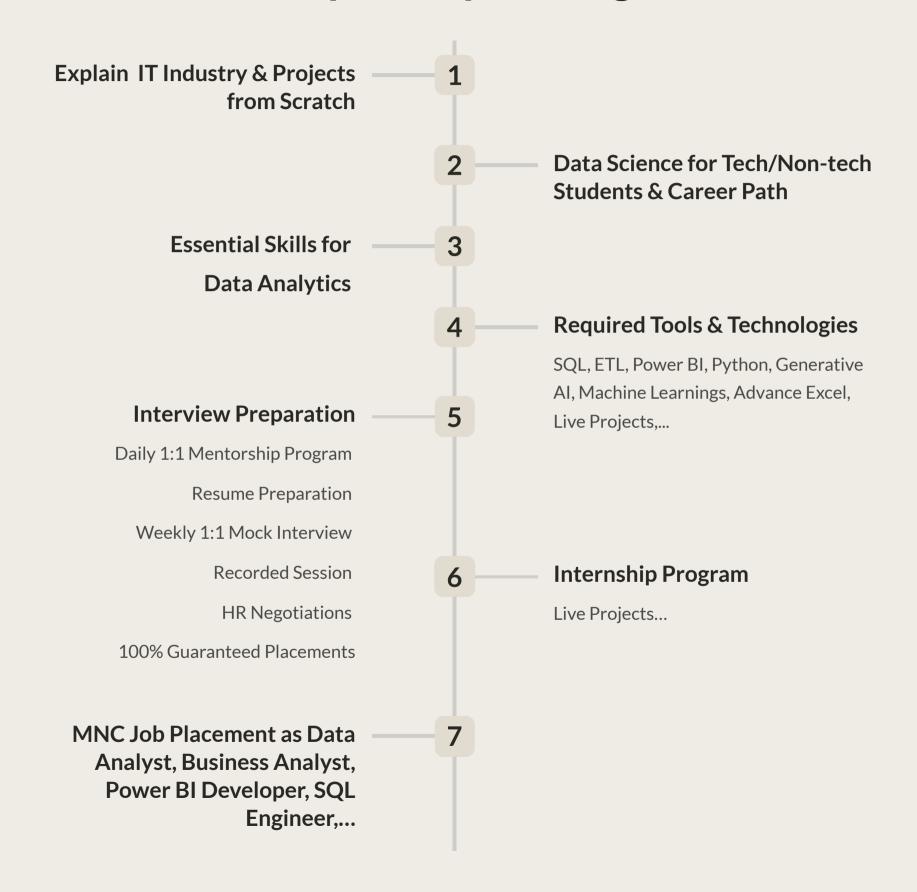

# Data Analytics & Data Science - SQL

#### 1st Week - Basic SQL 1 TSQL vs PLQSL SQL Commands/ Statement/Subsets, 2 2nd Week - Advance SQL for DDL, DML, DQL **Data Analysis** DCL, TCL In & Between Operations, Delete/Drop/Truncate, Airthmatic & Logical Operators, Update/Delete Commands, Concatinate & Like Operators, **DBMS vs RDBMS** Like/Find/Replace Operators, Union & Union all Operators, 3rd Week - PLSQL for Data Aggregate: Min, Max, Sum, Avg, **Analysis** Count, DinstinctCount Functions. Upper, Lower & CapitalEachWord • Length, InString, SubString & Replace String Functions, String Functions, Date Function: AddMonths, Date Difference, GetDate, DateName, DatePart, DateConvert, Nextday, LastDay, System date, TimeStamp. Characters To date, Date to **Characters String Conversation** 4th Week - TSQL for Data function, **Analysis** SQL all Joins, Local and global tables, Stored Procedures & Parameters, SQL Triggers, Advance Stored Procedures, CTE: Common Table Expressions, SQL Index, • Where, Group By, Having, Order by SQL View, Clauses, Windows Functions: Rank, Dense\_Rank, Row\_Number, Row\_ID, Primary Key & Foreign Key 5th Week - Project based 5 Relationships, Learning Surrogate Key, Composite Key. SSIS Project, Null, Not Null Constraints, Visual Studio SSDT Installation Check, Default Constraints, EMP\_ETL Project Data Warehouse Concepts, Mapping Documents, SCDs, Schema, ER-Diagrams, Requirement Documents, Normalization, Facts and Dimensions, OLAP cube, OLTP etc. Database Testing, Agile Methodologies etc... 6th Week - Project based 6 Learning Real Time Project Resume Building Sessions, 1:1 Mentorship Q & A Session Naukri Session, HR, & Manager Session. Weekly Mock Project **Experience Certification**

## **Road Map for Upcoming Batch**