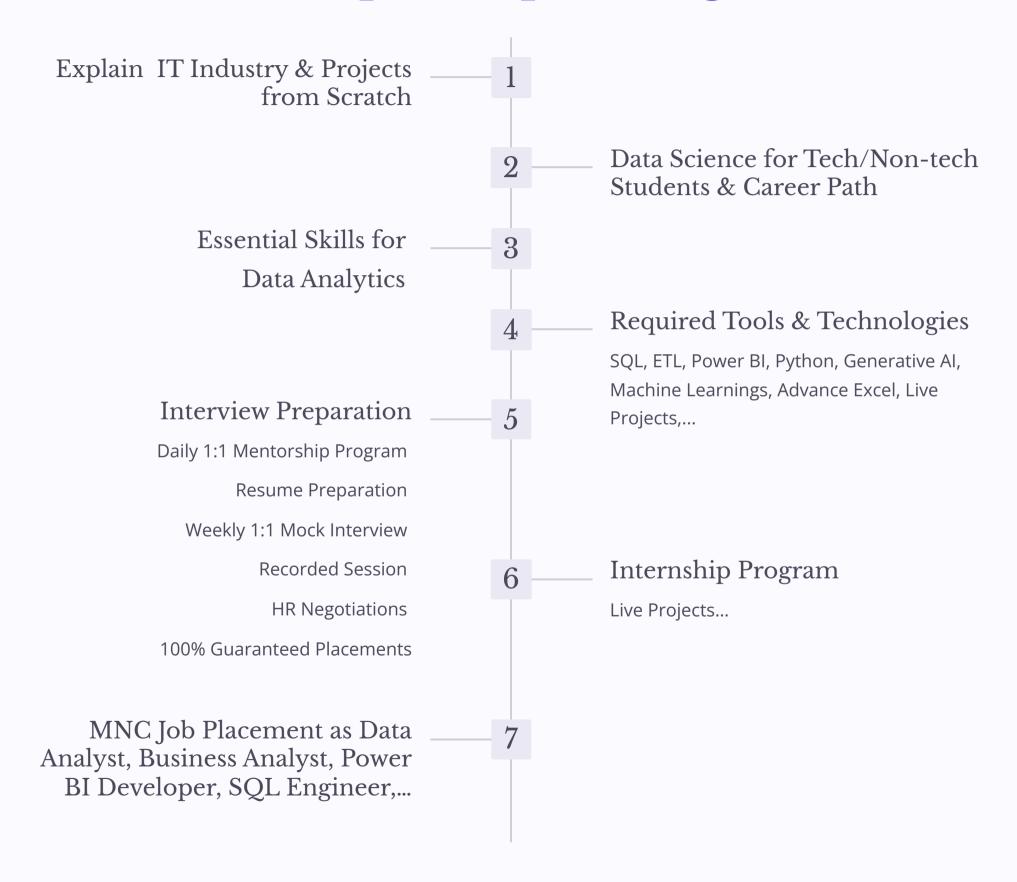

Power BI Brochure

# Welcome to RISE INSTITUTE!

**a** by RISE Institute



# Ashish Barde

Microsoft Certified Data Analyst, Power BI Consultant, and Founder of RISE Institute

LinkedIn: @AshishsBarde

Website: RiseInstitute.tech

Contact: 797-213-1295, 932-619-1260



# Road Map for Upcoming Batch



# Data Analytics Syllabus- Power BI



# Data Analytics Syllabus - ETL





# Click here to watch Rise Institute Testimonials: -





#### Mr. Harshal Mule Company: Palfinger India Roll: Business Manager

Package: 21+ LPA



### Mr. Akash Gidde

Company: National Stock Exchange (NSE) Roll: Power BI Developer

Package: 8+ LPA



#### Mr. Rakesh Haldar

Company: Signant Health, USA. Roll: Power BI Developer

Package: 10+ LPA



#### Mr. Sourav Gupta

Place: Berlin 6 Month Journey India to Germany

Package: 13+ LPA



#### Mrs. Sarika Salunke Company: Secur Roll: Sr. Data Analyst

Package: 12+ LPA



#### Mr. Ankit Badi Company: BookMyShow. Roll: Sr. Business Analyst

Package: 18+ LPA



#### Mrs. Gitanjali Deshmukh

Company: TCS Roll: Sr. SQL Engineer

Package: 9+ LPA



#### Mrs. Pawan Ja