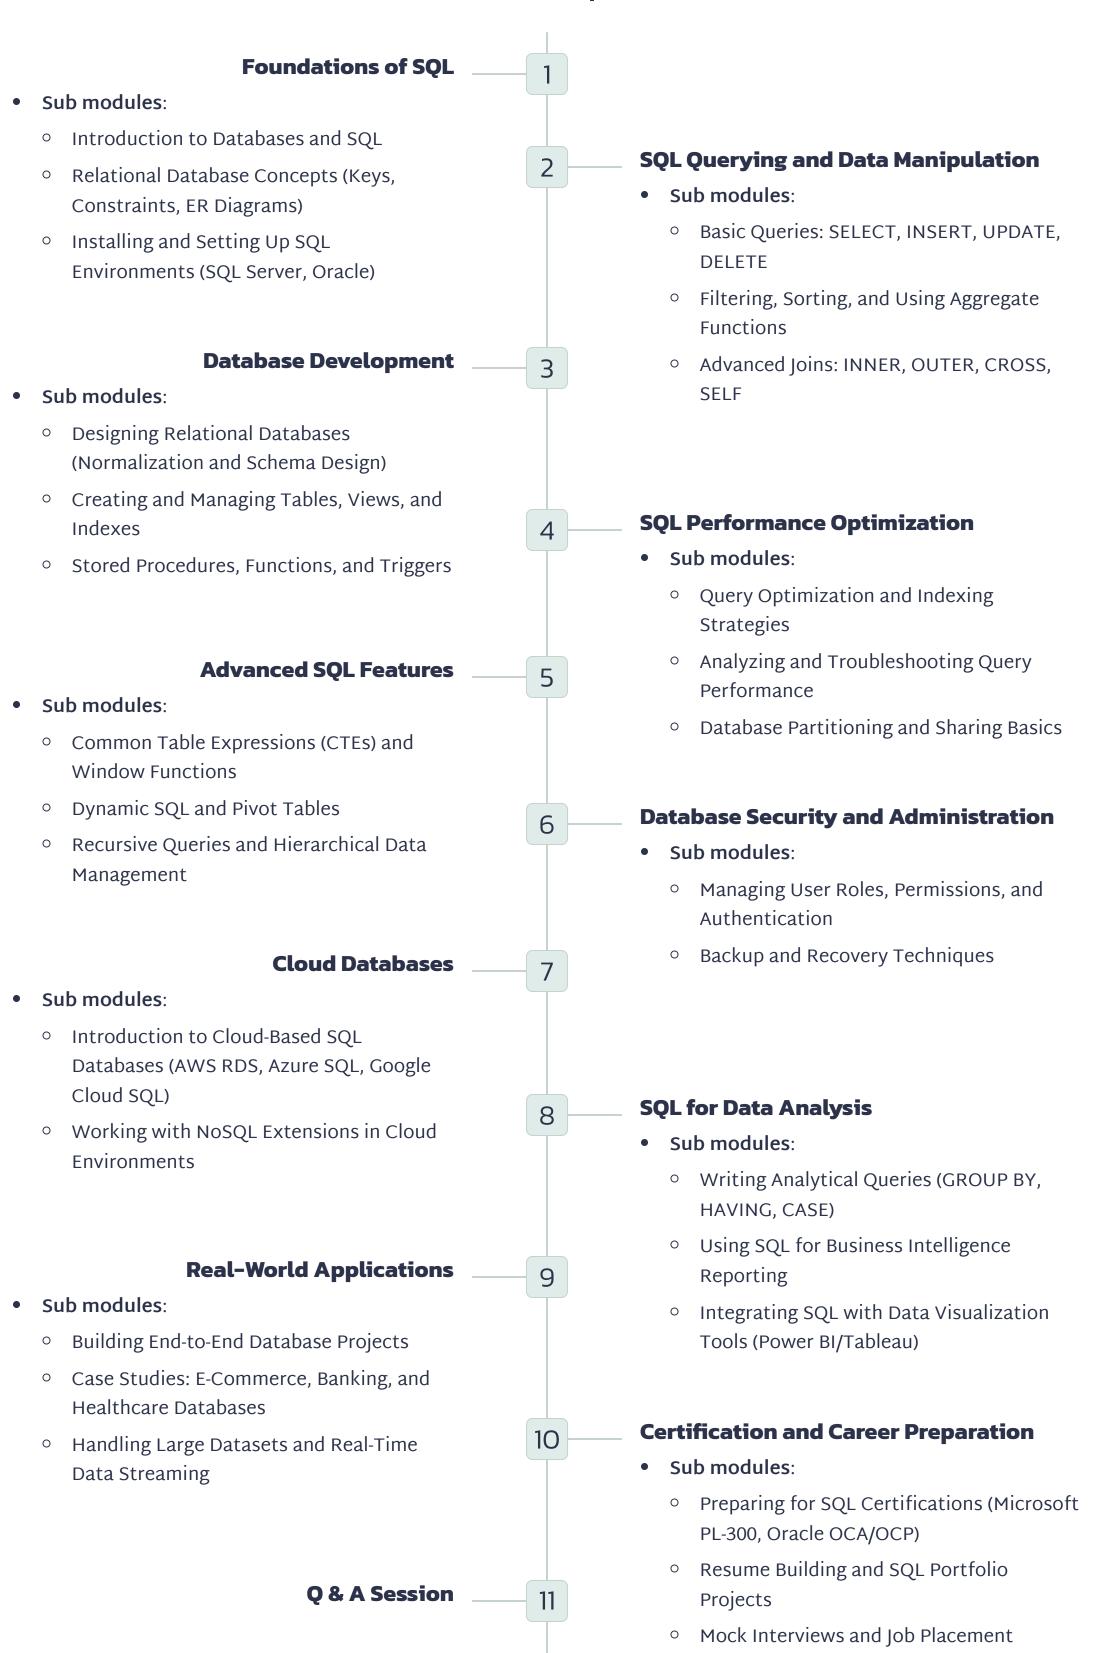

at NSC,

AWS Certified Data

Analyst.



Success in Data Science & Analytics comes with consistency, practice, and the right guidance. Stay curious, keep learning, and trust the process. Your growth is our mission – let's RISE together! 🚀

#RISEForSuccess #LearnGrowSucceed #DataScienceCareer



### Click here to watch Rise Institute Testimonials:







Package: 30+ LPA



#### Rakesh Haldar Company: Signant Health, USA Sr. Data Analyst

Package: 12+ LPA



Ashlesha Jagtap Company Name: EY Software Consultant

Package: 11.5+ LPA



Sarika Salunke Company: Secur Sr. Data Analyst

Package: 17+ LPA



### **Ankit Badi**

Company: BookMyShow Sr. Business Analyst

Package: 20+ LPA



Pavan Jalkote Company: Kernshell Power BI Developer

Package: 15+ LPA



# SQL Database Development & Analysis



Assistance



# Data Analytics/Business Analytics Module

#### **Foundations of Data Analytics** Sub modules: Introduction to Data Analytics (Basics and **Tools for Data Analytics** Applications) Sub modules: Fundamentals of Statistics and Probability Mastering Excel for Data Analysis (Pivot Data Types, Sources, and Governance Tables, Charts) SQL for Data Manipulation and Querying **Data Preparation and Cleaning** Data Visualization with Power BI/Tableau/QuickSight Sub modules: o Data Cleaning Techniques (Handling Missing Data, Outliers) Data Transformation and Standardization **Exploratory Data Analysis (EDA)** Data Quality Assessment and Sub modules: Improvement Identifying Trends and Patterns in Data Hypothesis Testing and Inferential **Statistics Advanced Analytics** Creating Interac