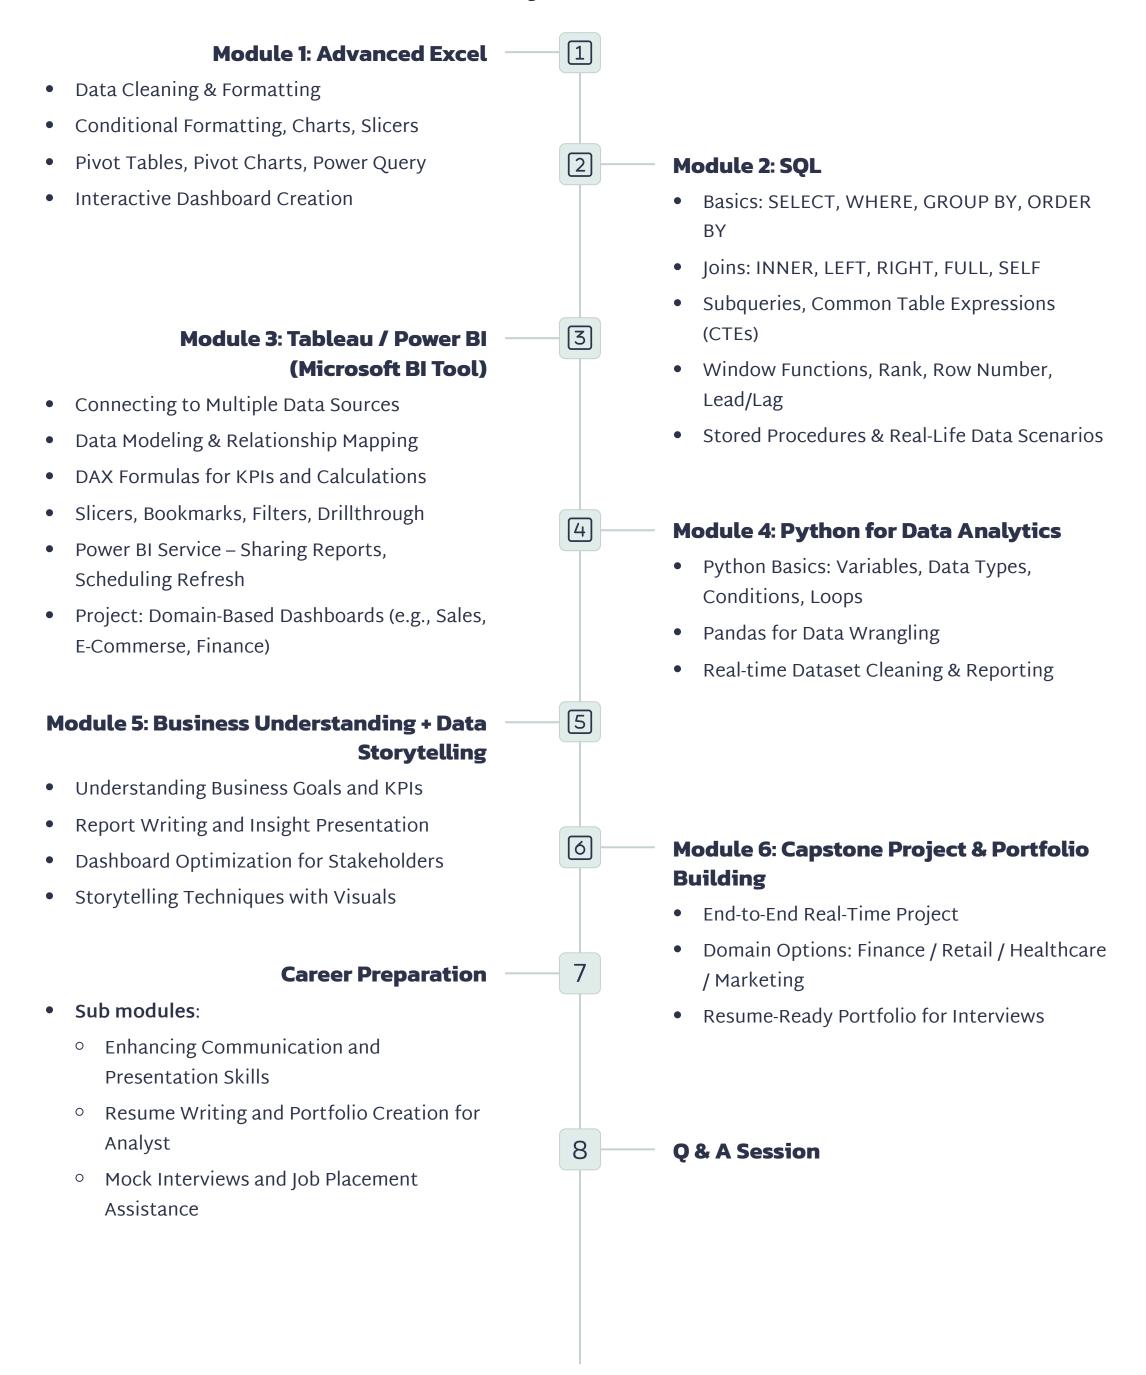

# **Data Analytics**

Become a Job-Ready Data Analyst: Power BI Developer | Data Analyst | BI Analyst | MIS Executive | Reporting Analyst

**Duration**: 3 - 4 Months

Mode: Online (Live Classes)

Hands-On Projects: 4+ Domain Projects (Retail, Finance, Healthcare, E-commerce)

## **Detailed Syllabus & Modules**

## **Roles You Can Target After Course Completion**

☑ Power BI Developer ☑ Data Analyst ☑ Business Intelligence Analyst ☑ MIS Executive ☑ Reporting Analyst