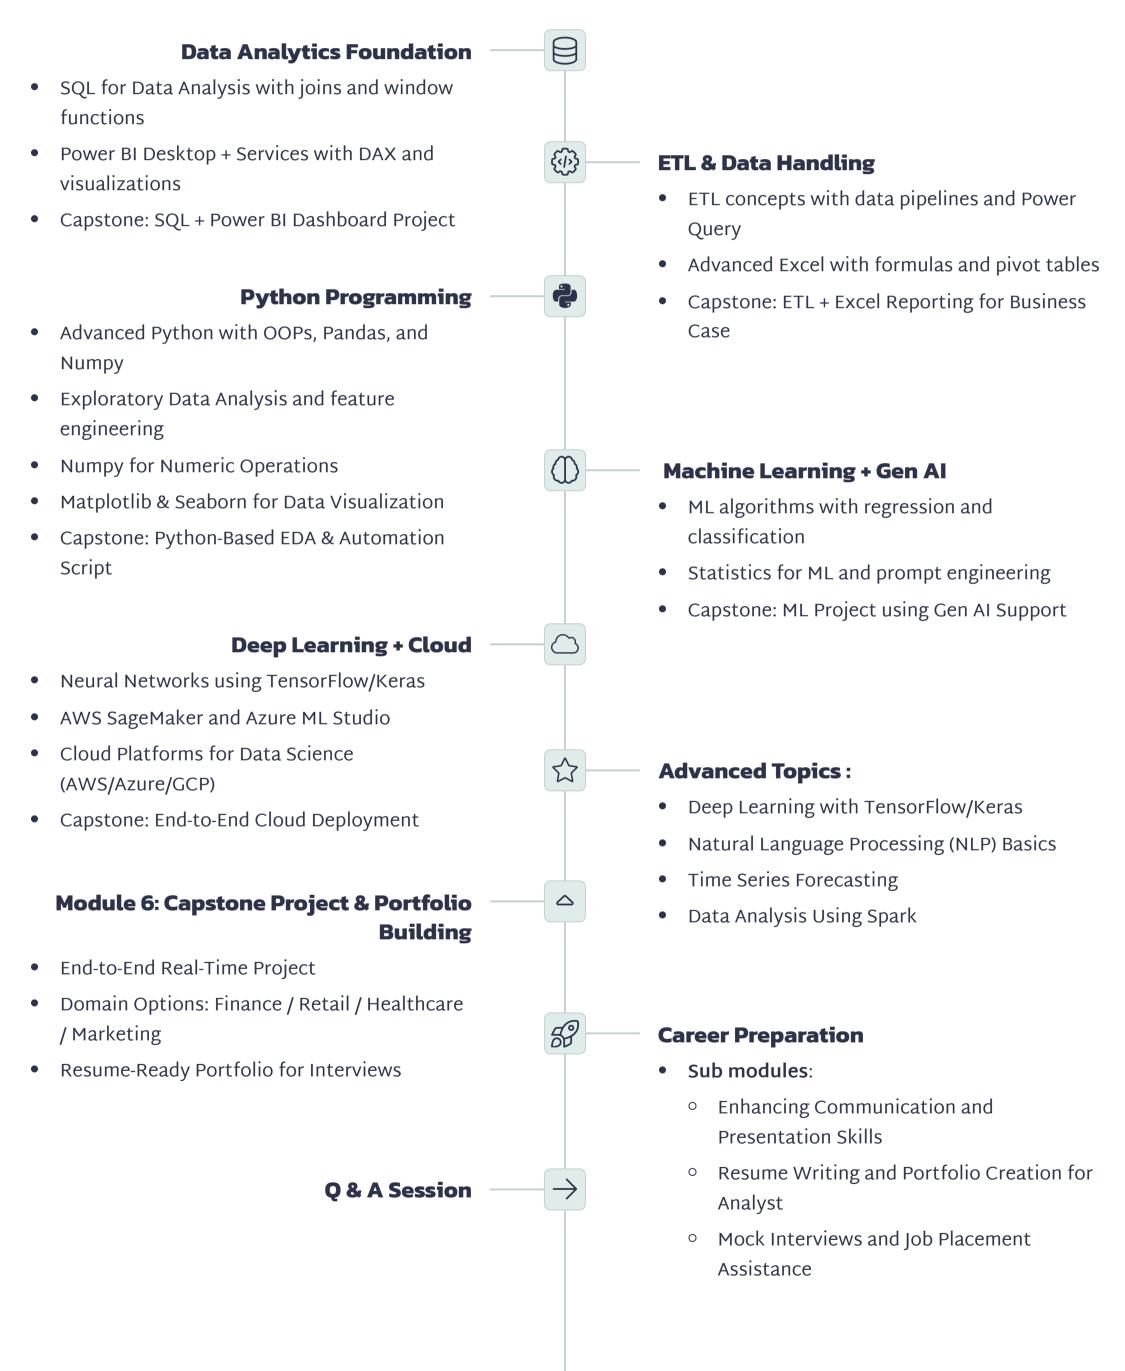

# **Full Stack Data Scientist Program**

Become a Data Scientist: Data Scientist | Data Engineer | Machine Learning Engineer | Al Engineer | Deep Learning Engineer | Junior Data Scientist / ML Intern

**Duration**: 4 - 6 Months

Mode: Online (Live Classes)

Hands-On Projects: 4+ Domain Projects (Retail, Finance, Healthcare, E-commerce)

## **Detailed Syllabus & Modules**

## **Roles You Can Target After Course Completion**

☑ Data Scientist ☑ Data Engineer ☑ Machine Learning Engineer ☑ AI Engineer ☑ Deep Learning Engineer

✓ Junior Data Scientist / ML Intern