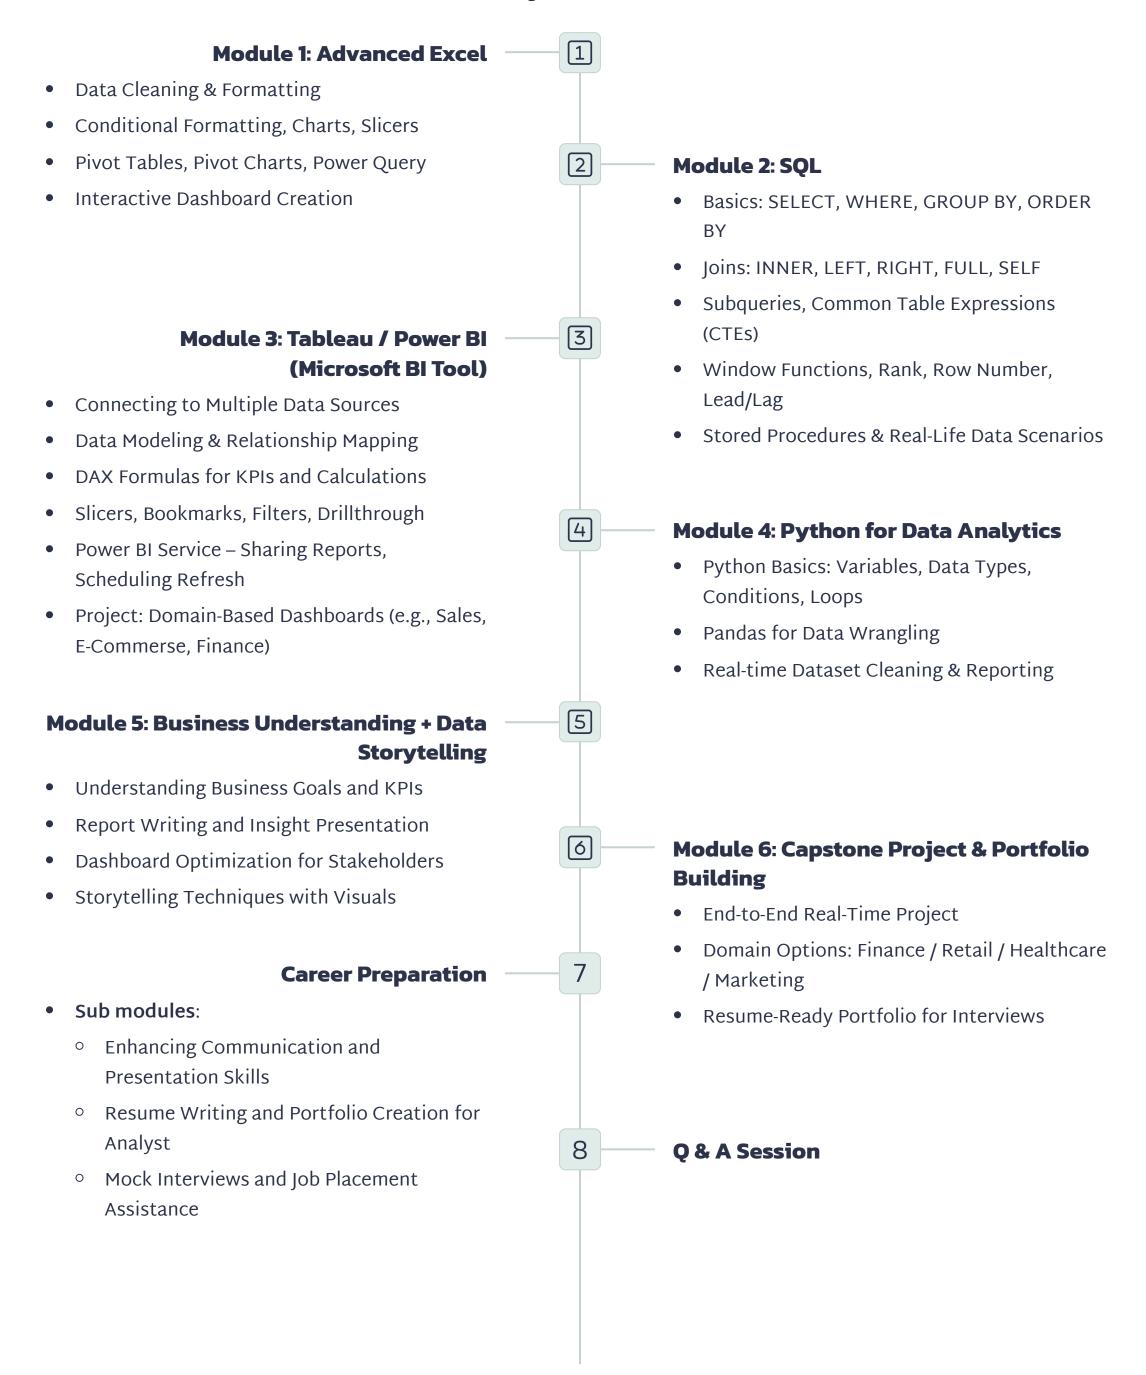

Yasser Sir

PowerBI & Placement

Mentor

@Microsoft Certified Data

Analyst, Power BI

Developer



Akash Sir

Data Science AIML

Mentor

@Data Scientist, AWS

Certified.

## 📢 A Message from RISE Training & Placement Mentors 📢

Success in Data Science & Analytics comes with consistency, practice, and the right guidance. Stay curious, keep learning, and trust the process. Your growth is our mission – let's RISE together! 🚀

#RISEForSuccess #LearnGrowSucceed #DataScienceCareer



# **Data Analytics**

Become a Job-Ready Data Analyst: Power BI Developer | Data Analyst | BI Analyst | MIS Executive | Reporting Analyst

**Duration**: 3 - 4 Months

Mode: Online (Live Classes)

Hands-On Projects: 4+ Domain Projects (Retail, Finance, Healthcare, E-commerce)

## **Detailed Syllabus & Modules**



## **Roles You Can Target After Course Completion**

☑ Power BI Developer ☑ Data Analyst ☑ Business Intelligence Analyst ☑ MIS Executive ☑ Reporting Analyst



# **Full Stack Data Scientist Program**

Become a Data Scientist: Data Scientist | Data Engineer | Machine Learning Engineer | Al Engineer | Deep Learning Engineer | Junior Data Scientist / ML Intern

**Duration**: 4 - 6 Months

Mode: Online (Live Classes)

Hands-On Projects: 4+ Domain Projects (Retail, Finance, Healthcare, E-commerce)

## **Detailed Syllabus & Modules**



## **Roles You Can Target After Course Completion**

☑ Data Scientist ☑ Data Engineer ☑ Machine Learning Engineer ☑ AI Engineer ☑ Deep Learning Engineer

✓ Junior Data Scientist / ML Intern

## **About RISE Institute & Team**

Welcome to the RISE family! Believ