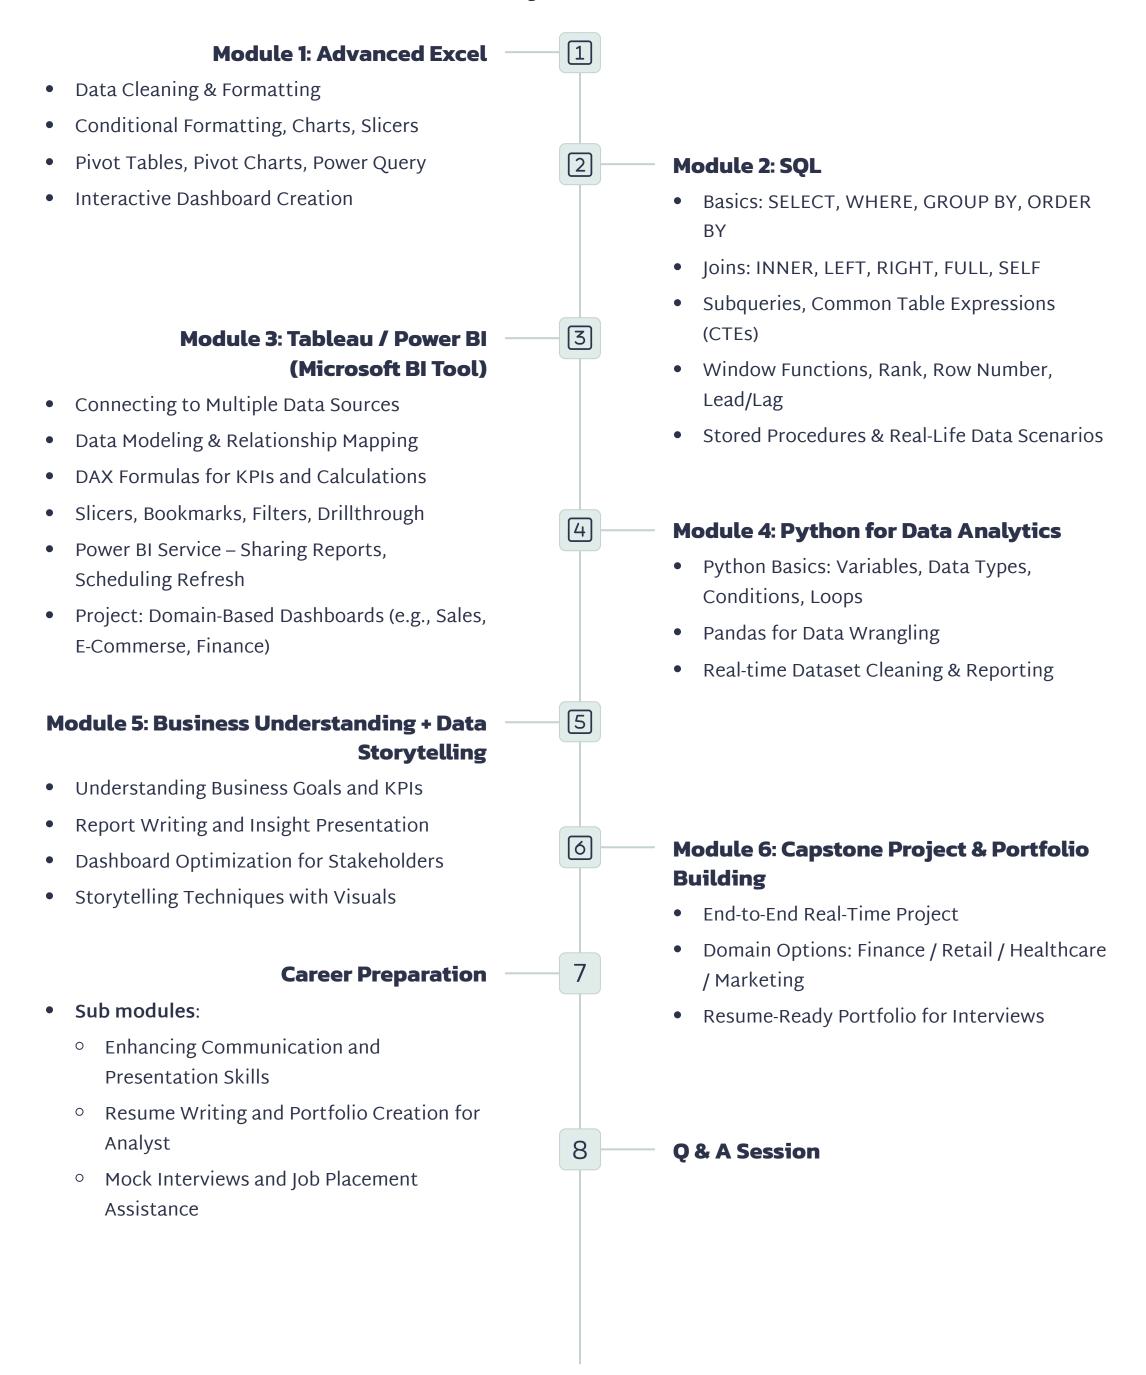

t



Yasser Sir

PowerBI & Placement

Mentor

@Microsoft Certified Data

Analyst, Power BI

Developer



Akash Sir

Data Science AIML

Mentor

@Data Scientist, AWS

Certified.

# 📢 A Message from RISE Training & Placement Mentors 📢

Success in Data Science & Analytics comes with consistency, practice, and the right guidance. Stay curious, keep learning, and trust the process. Your growth is our mission – let's RISE together! 🚀

#RISEForSuccess #LearnGrowSucceed #DataScienceCareer



# **Data Analytics**

Become a Job-Ready Data Analyst: Power BI Developer | Data Analyst | BI Analyst | MIS Executive | Reporting Analyst

**Duration**: 3 - 4 Months

Mode: Online (Live Classes)

Hands-On Projects: 4+ Domain Projects (Retail, Finance, Healthcare, E-commerce)

# **Detailed Syllabus & Modules**



# **Roles You Can Target After Course Completion**

☑ Power BI Developer ☑ Data Analyst ☑ Business Intelligence Analyst ☑ MIS Executive ☑ Reporting Analyst



# **Full Stack Data Scientist Program**

Become a Data Scientist: Data Scientist | Data Engineer | Machine Learning Engineer | Al Engineer | Deep Learning Engineer | Junior Data Scientist / ML Intern

**Duration**: 4 - 6 Months

Mode: Online (Live Classes)

Hands-On Projects: 4+ Domain Projects (Retail, Finance, Healthcare, E-commerce)

# **Detailed Syllabus & Modules**



# **Roles You Can Target After Course Completion**

☑ Data Scientist ☑ Data Engineer ☑ Machine Learning Engineer ☑ AI Engineer ☑ Deep Learning Engineer

✓ Junior Data Scientist / ML Intern

# **About RISE Institute & Team**

Welcome to the RISE family! Believe in